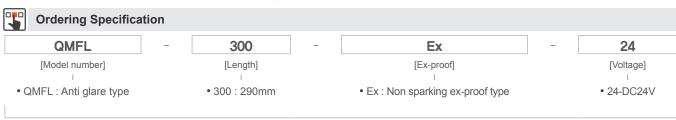

# QMFL-300-Ex-24

#### QMFL-300-Ex-24 Non Sparking LED work light

- Water, vibration and oil resistant LED work lights with non sparking ex-proof feature
- Special epoxy sealed structure provides excellent oil resistance
- Aluminum housing and tempered glass improves durability and stability in hazardous areas(Explosive zone)
- Can be used for Zone 2 application with explosion proof rating of nR
- Materials: Housing-Al, Side cover-Al, Lens-Tempered glass, Bracket-SPC1
- Certificates : KC(KGS), NEPSI
- Ambient operating temperature : -40°C ≤ T<sub>amb</sub> ≤ +60°C