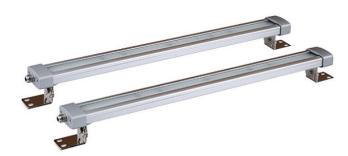

# QMFL-300-Ex-24

### Non Sparking LED work light

#### QMFL-300-Ex-24 Non Sparking LED work light

- Water, vibration and oil resistant LED work lights with non sparking ex-proof feature
- Special epoxy sealed structure provides excellent oil resistance
- Aluminum housing and tempered glass improves durability and stability in hazardous areas(Explosive zone)
- Can be used for Zone 2 application with explosion proof rating of nR
- Materials: Housing-Al, Side cover-Al, Lens-Tempered glass, Bracket-SPC1
- Certificates : KC(KGS), NEPSI
- Ambient operating temperature : -40°C ≤ T<sub>amb</sub> ≤ +60°C