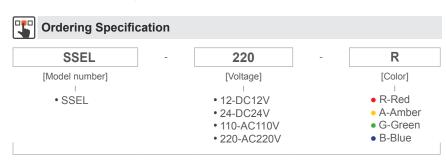

### **Specifications** Model number Voltage Current Certificates Weight Color DC12V 0.466A 2.54kg R-Red KIMM DC24V 0.255A 2.54kg A-Amber SSEL • G-Green AC110V 0.040A 2.54kg **ABS** B-Blue 0.040A AC220V 2.54kg