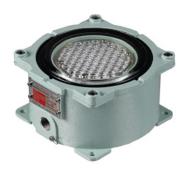

## **SSEL** Explosion Proof LED Perimeter Light

- Suitable for helideck and other dangerous areas that require a perimeter light
- · Structure minimizing the projection of lens, can be protected from damage by external impact
- · Product structure with 100mm height meets the IMD regulation condition
- · Aluminum housing provides excellent durability
- Terminal for power wiring located inside of the housing Signal colors: •R-Red •A-Amber •G-Green •B-Blue
- Standard housing color: MUNSELL No. 7.5BG 7/2
- Cable entry: 1/2" NPT
- · Materials : Lens-Tempered glass, Housing-Al
- · Certificates : KIMM, ABS
- Ambient operating temperature : -40°C ≤ T<sub>amb</sub> ≤ +60°C

### **Specifications** Model number Voltage Current Certificates Weight Color DC12V 0.466A 2.54kg R-Red KIMM DC24V 0.255A 2.54kg A-Amber SSEL • G-Green AC110V 0.040A 2.54kg **ABS** B-Blue 0.040A AC220V 2.54kg