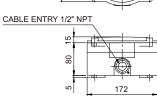

rojection of lens, can be protected from damage by external impact
- · Product structure with 100mm height meets the IMD regulation condition
- · Aluminum housing provides excellent durability
- Terminal for power wiring located inside of the housing Signal colors: •R-Red •A-Amber •G-Green •B-Blue
- Standard housing color: MUNSELL No. 7.5BG 7/2
- Cable entry: 1/2" NPT
- · Materials : Lens-Tempered glass, Housing-Al
- · Certificates : KIMM, ABS
- Ambient operating temperature : -40°C ≤ T<sub>amb</sub> ≤ +60°C

### **Specifications** Model number Voltage Current Certificates Weight Color DC12V 0.466A 2.54kg R-Red KIMM DC24V 0.255A 2.54kg A-Amber SSEL • G-Green AC110V 0.040A 2.54kg **ABS** B-Blue 0.040A AC220V 2.54kg

# **Technical Diagram** (Units: mm) SSEL 154 134 4-Ø8.5 FITTING HOLES 134



### Customization

- Explosion proof cable gland attached type available (Standard type does not provide explosion proof cable gland)
- Customized 2 way cable entries
- Customized cable entry(3/4" NPT, M20×1.5, M25×1.5) available

























Industrial LED Lights