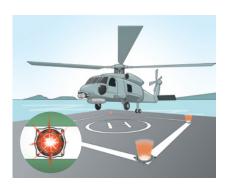

### **Explosion Proof LED Perimeter Light**

**SSEL** 

SSEL Model applied in helideck

## **SSEL** Explosion Proof LED Perimeter Light

- Suitable for helideck and other dangerous areas that require a perimeter light
- · Structure minimizing the projection of lens, can be protected from damage by external impact
- · Product structure with 100mm height meets the IMD regulation condition
- · Aluminum housing provides excellent durability
- Terminal for power wiring located inside of the housing Signal colors: •R-Red •A-Amber •G-Green •B-Blue
- Standard housing color: MUNSELL No. 7.5BG 7/2
- Cable entry: 1/2" NPT
- · Materials : Lens-Tempered glass, Housing-Al
- · Certificates : KIMM, ABS
- Ambient operating temperature : -40°C ≤ T<sub>amb</sub> ≤ +60°C