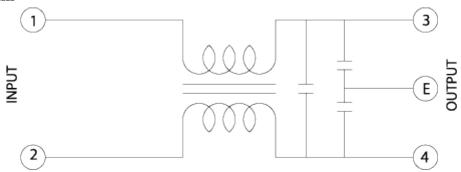

| 3A          | 6A        |  |
| RATED VOLTAGE            | 250 VAC                                                  |             |           |  |
| TEST VOLTAGE             | 1,500V 10mA between I/O terminals and Earth for 1 minute |             |           |  |
| INSULATION<br>VOLTAGE    | 500VDC 300Mohm between I/O terminals and case            |             |           |  |
| LEAKAGE<br>CURRENT       | 0.5mA Max                                                |             |           |  |
| TEMPERATURE<br>RISE      | 30°C Max                                                 |             |           |  |
| OPERATING<br>TEMPERATURE |                                                          | -25 ~ +85°C |           |  |

## **■Block Diagram**



## **■**Dimensions (Units:mm)