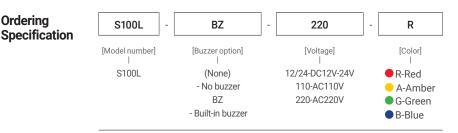

#### S100L LED Steady/Flashing Signal Light

| Model number | Voltage   | Current    | Certificates | Weight | Color                                                                       |
|--------------|-----------|------------|--------------|--------|-----------------------------------------------------------------------------|
| S100L        | DC12V-24V | Max.0.185A | CE           | 0.26kg | <ul> <li>R-Red</li> <li>A-Amber</li> <li>G-Green</li> <li>B-Blue</li> </ul> |
|              | AC110V    | 0.055A     |              | 0.45kg |                                                                             |
|              | AC220V    | 0.030A     |              | 0.45kg |                                                                             |