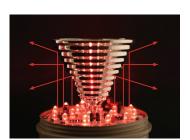

#### Feature of indirect light diffusing system

Indirect light diffusing system emits intense and constant level of signal lights via multi reflector throughout the lens.