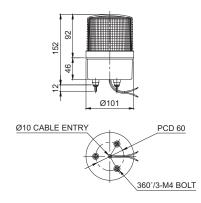

#### ·S100L

Units: mm

· External Power line - UL1015 AWG18(0.75sq) x 2C 400mm · This product can be wired regardless of polarity.

Customization

Ordering

· 2 buzzer sound types: Both prolonged (beep, beep) and staccato(beep, beep, beep) buzzer output available