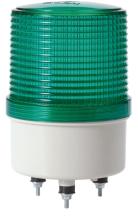

### Ø100mm LED Steady/Flashing Signal Lights

## PRODUCT **SPECIFICATION**

Materials Lens-AS, Housing-ABS, Reflector-Heat resistant ABS Ambient operating temperature -30°C to +50°C Protection rating IP44 **Compliant with RoHS directive** 

S100L

- Ø100mm multi-purpose LED steady/ flashing signal light
- Shock and vibration-resistant and easy maintenance with long-lasting LED
- Built-in switch for selection between steady and flashing mode

#### S100L LED Steady/Flashing Signal Light

| Model number | Voltage   | Current    | Certificates | Weight | Color                                                                       |
|--------------|-----------|------------|--------------|--------|-----------------------------------------------------------------------------|
| S100L        | DC12V-24V | Max.0.185A | CE           | 0.26kg | <ul> <li>R-Red</li> <li>A-Amber</li> <li>G-Green</li> <li>B-Blue</li> </ul> |
|              | AC110V    | 0.055A     |              | 0.45kg |                                                                             |
|              | AC220V    | 0.030A     |              | 0.45kg |                                                                             |