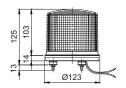

ing IP54** 

Flashing rate 60-80/min

- Ø125mm LED strobe signal lights
- Extremely bright signal light that reduces attenuation of the signal light
- Excellent visibility in daytime as bulb or xenon lamp
- Vibration and water resistance product

### S125LSE LED Strobe Signal Light

| Model number | Voltage   | Current    | Certificates | Weight | Color                                                                  |
|--------------|-----------|------------|--------------|--------|------------------------------------------------------------------------|
| S125LSE      | DC12V-24V | Max.1.000A | C€           | 0.33kg | <ul><li>R-Red</li><li>A-Amber</li><li>G-Green</li><li>B-Blue</li></ul> |

※ DC type model has a free-voltage range of 10V-30V

#### Technical Diagram

Units: mm

·S125LSE





#### Wiring Instructions

- · External Power line UL1015 AWG18(0.75sq) x 2C 400mm
- · This product can be wired regardless of polarity.

#### Customization

 Wall mount bracket options: Bracket structure allows for threading through the bracket hole or into the wall mount.







Wall Mount Bracket SWM125

#### Ordering Specification