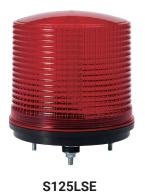

## **S125LSE**

# PRODUCT SPECIFICATION

S125LSE

Materials Lens-AS, Housing-ABS

Ambient operating temperature -30°C to +50°C

**Protection rating IP54** 

Flashing rate 60-80/min

- Ø125mm LED strobe signal lights
- Extremely bright signal light that reduces attenuation of the signal light
- Excellent visibility in daytime as bulb or xenon lamp
- Vibration and water resistance product

### S125LSE LED Strobe Signal Light

| Model number | Voltage   | Current    | Certificates | Weight | Color                                                                  |
|--------------|-----------|------------|--------------|--------|------------------------------------------------------------------------|
| S125LSE      | DC12V-24V | Max.1.000A | C€           | 0.33kg | <ul><li>R-Red</li><li>A-Amber</li><li>G-Green</li><li>B-Blue</li></ul> |