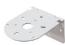

#### Customization

 Wall mount bracket options: Bracket structure allows for threading through the bracket hole or into the wall mount.

Wall Mount Bracket SWM125