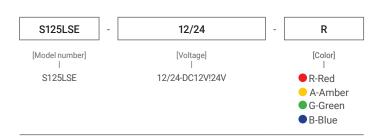

Weight | Color                                                                  |
|--------------|-----------|------------|--------------|--------|------------------------------------------------------------------------|
| S125LSE      | DC12V-24V | Max.1.000A | C€           | 0.33kg | <ul><li>R-Red</li><li>A-Amber</li><li>G-Green</li><li>B-Blue</li></ul> |

※ DC type model has a free-voltage range of 10V-30V

#### Technical Diagram

Units: mm

·S125LSE





#### Wiring Instructions

- · External Power line UL1015 AWG18(0.75sq) x 2C 400mm
- · This product can be wired regardless of polarity.

#### Customization

 Wall mount bracket options: Bracket structure allows for threading through the bracket hole or into the wall mount.







Wall Mount Bracket SWM125

#### Ordering Specification