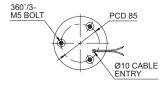

g IP54** 

Flashing rate 60-80/min

- Ø125mm LED strobe signal lights
- Extremely bright signal light that reduces attenuation of the signal light
- Excellent visibility in daytime as bulb or xenon lamp
- Vibration and water resistance product

### S125LSE LED Strobe Signal Light

| Model number | Voltage   | Current    | Certificates | Weight | Color                                                                  |
|--------------|-----------|------------|--------------|--------|------------------------------------------------------------------------|
| S125LSE      | DC12V-24V | Max.1.000A | C€           | 0.33kg | <ul><li>R-Red</li><li>A-Amber</li><li>G-Green</li><li>B-Blue</li></ul> |

※ DC type model has a free-voltage range of 10V-30V

#### Technical Diagram

Units: mm

·S125LSE





#### Wiring Instructions

- · External Power line UL1015 AWG18(0.75sq) x 2C 400mm
- · This product can be wired regardless of polarity.

#### Customization

 Wall mount bracket options: Bracket structure allows for threading through the bracket hole or into the wall mount.







Wall Mount Bracket SWM125

#### Ordering Specification