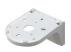

#### Customization

 Wall mount bracket options: Bracket structure allows for threading through the bracket hole or into the wall mount.

Wall Mount Bracket SWM125