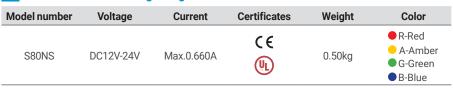

### **S80NS** LED Strobe Signal Lights

 $<sup>\</sup>frak{\%}$  DC type model has a free-voltage range of 10V-30V