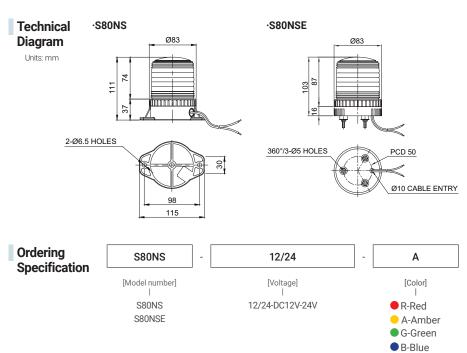

# PRODUCT SPECIFICATION

S80NS

Materials Lens-PC, Housing-ABS+GF(S80NS), ABS(S80NSE)

Ambient operating temperature -30°C to +50°C

**Protection rating** IP66

Flashing rate 60-80/min

Compliant with RoHS directive

- Ø80mm LED strobe signal lights
- LED lights can be strongly emitted by convex lens
- Adopts excellent light distribution structure
- LED lamp provides high durability in conveyor machines, cars, press machines which have vibration and impact
- Excellent durability and air tightness by sealed PCB
- Adopts strobe type for good visibility

### **S80NS** LED Strobe Signal Lights

 $<sup>\</sup>frak{\%}$  DC type model has a free-voltage range of 10V-30V