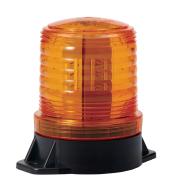

## **S80 Series**

#### Superior light output similar to xenon lamp through novel diffusion lens

**S80NS** 

- Ø80mm LED strobe signal lights
- LED lights can be strongly emitted by convex lens
- Adopts excellent light distribution structure
- LED lamp provides high durability in conveyor machines, cars, press machines which have vibration and impact
- Excellent durability and air tightness by sealed PCB
- Adopts strobe type for good visibility

### **S80NS** LED Strobe Signal Lights

 $<sup>\</sup>frak{\%}$  DC type model has a free-voltage range of 10V-30V